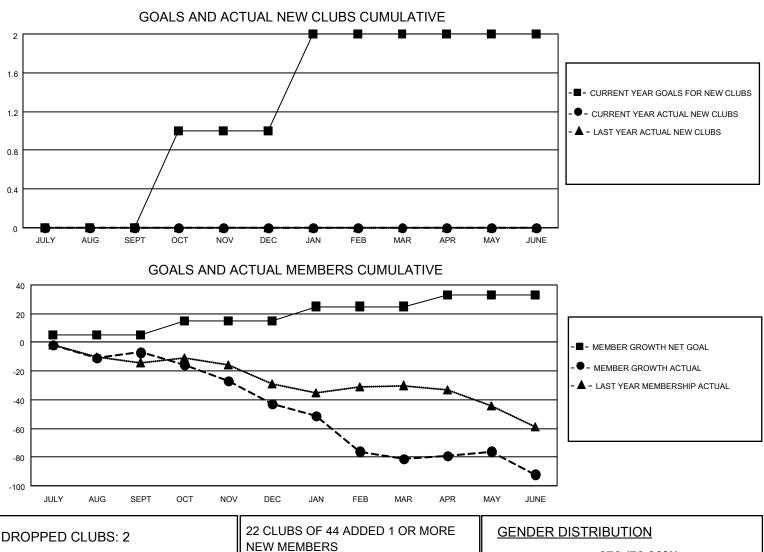

## LOCATION PENNSYLVANIA

District 14 T

Results as of: 6/30/2021

| Clubs                 |               |           |               | Members               |                        |                         |                                                    |  |  |
|-----------------------|---------------|-----------|---------------|-----------------------|------------------------|-------------------------|----------------------------------------------------|--|--|
| RESULTS FOR 2020-2021 |               |           |               | RESULTS FOR 2020-2021 |                        |                         |                                                    |  |  |
| QUARTER               | NEW CLUB GOAL | NEW CLUBS | DROPPED CLUBS | QUARTER               | BER GROWTH NET<br>GOAL | MEMBER GROWTH<br>ACTUAL | DROPPED<br>MEMBERS ACTUAL<br>(including transfers) |  |  |
| JULY/AUG/SEPT         | 0             | 0         | 0             | JULY/AUG/SEPT         | 5                      | 16                      | 20                                                 |  |  |
| OCT/NOV/DEC           | 1             | 0         | 0             | OCT/NOV/DEC           | 10                     | 14                      | 49                                                 |  |  |
| JAN/FEB/MAR           | 1             | 0         | 2             | JAN/FEB/MAR           | 10                     | 9                       | 47                                                 |  |  |
| APR/MAY/JUNE          | 0             | 0         | 0             | APR/MAY/JUNE          | 8                      | 24                      | 32                                                 |  |  |

| DROPPED CLUBS: 2 |     | 22 CLUBS OF 44 ADDED 1 OR MORE | GENDER DISTRIBUTION                                             |              |     |
|------------------|-----|--------------------------------|-----------------------------------------------------------------|--------------|-----|
|                  |     | NEW MEMBERS                    | MALE                                                            | 876 (70.82%) |     |
|                  |     | 1                              | FEMALE                                                          | 361 (29.18%) |     |
| DROPPED MEMBERS  |     |                                |                                                                 |              |     |
| DECEASED         | 27  | CLICK HERE FOR CUMULATIVE      | TOTAL FAMILY UNIT MEMBERS<br>FAMILY MEMBERS PAYING HALF<br>DUES |              | 261 |
| CLUB CANCELLED   | 24  | MEMBERSHIP DATA                |                                                                 |              | 400 |
| OTHER            | 97  |                                |                                                                 |              | 132 |
| TOTAL            | 148 |                                | 2020                                                            |              |     |
|                  |     | -                              |                                                                 |              |     |